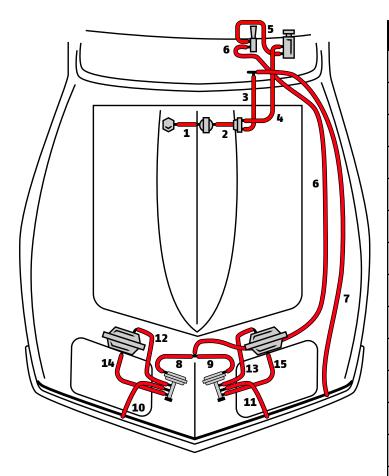

## 1973-1979 VACUUM HOSE KIT FOR HEADLIGHTS

## **INSTALLATION GUIDE**

| Hose # | Size   | Color  | Length | Description                                  |
|--------|--------|--------|--------|----------------------------------------------|
| 1      | Medium | Black  | 4"     | Intake Manifold Fitting<br>to Plastic Filter |
| 2      | Medium | Black  | 6"     | Plastic Filter to Metal<br>Valve             |
| 3      | Medium | Black  | 16"    | Metal Valve to<br>T-Connector (Under Dash)   |
| 4      | Small  | Black  | 30"    | Metal Valve to Headlight<br>Switch           |
| 5      | Small  | Blue   | 18"    | Headlight Switch to<br>Override Valve        |
| 6      | Small  | White  | 100"   | Headlight Override Valve<br>to T-Connector   |
| 7      | Medium | Black  | 88"    | T-Connection to Vacuum<br>Tank               |
| 8      | Small  | White  | 6"     | T-Connection to RH<br>Headlamp Relay         |
| 9      | Small  | White  | 6"     | T-Connection to LH<br>Headlamp Relay         |
| 10     | Large  | Yellow | 12"    | Vacuum Tank to RH<br>Headlamp Relay          |
| 11     | Large  | Yellow | 12"    | Vacuum Tank to LH<br>Headlamp Relay          |
| 12     | Large  | Red    | 23"    | RH Headlamp Relay to<br>Actuator             |
| 13     | Large  | Red    | 23"    | LH Headlamp Relay to<br>Actuator             |
| 14     | Large  | Green  | 16"    | LH Headlamp Relay to<br>Actuator             |
| 15     | Large  | Green  | 16"    | RH Headlamp Relay to<br>Actuator             |

## Installation Instructions

- 1. It is best to replace hoses one at a time using the diagram and color codes supplied. Hoses can be trimmed to desired length once installed correctly.
- 2. Hoses 6, 8 & 9 connect to the small T-pipe in which the outlets are all the same size.
- 3. Small T-pipe with different size outlets: Two larger outlets connect 3 & 7, small port connects heater/AC vacuum control hose.
- 4. Hoses 6 & 7 pass through the same firewall grommet.
- 5. Vacuum lines running together were taped on approximately 6" centers. Refer to your old hose harness. New tape is provided in the kit.
- 6. Headlight & wiper door actuator relays are color and letter coded R=Red, Y=Yellow & G=Green. To install, connect outer hoses first and then install center hose.
- 7. Two straight connectors are provided for ease of installation under the dash. They install behind the firewall grommet.