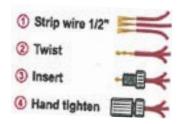

### STEP 7.

Using the included blue quick connectors, connect the wire leads from the LED unit to your car according to the chart below.

Page 2

Green = Ground Red = Stop Black = Tail

### STEP 8.

Connect the green wire from the LED tailight to a good body ground