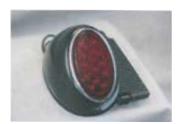

### STEP 3.

Remove the tailight housing from the car.

### STEP 6

Install the LED tailight into the tailight housing and re-install the retaining wire.

aircooledvws

@acvwpassion

MAMotorworksACVWPassion

2900 North Third Street, Effingham, IL 62401 800.500.1500 • Worldwide: 217.540.4200 • FAX: 217.540.4800 www.mamotorworks.com • generalmail@mamotorworks.com ©Mid America Motorworks, Inc. All rights reserved.