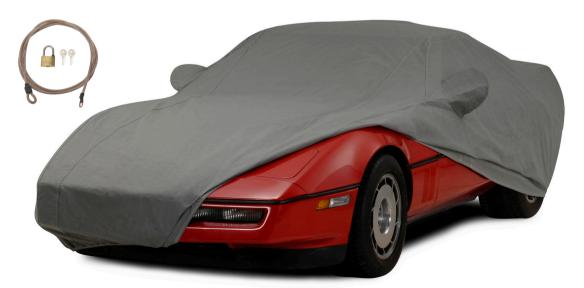

Prior to test fitting this cover, ensure your wheels and tires are clean, dry and free of any tire dressing that may tarnish the cover lining.

**QUESTIONS?** Contact us directly at 800.500.1500 or customer.service@mamotorworks.com!

## - Learn More —

Scan the OR code below to see our full offer of 1984-1996 C4 Corvette indoor and outdoor car covers and accessories.